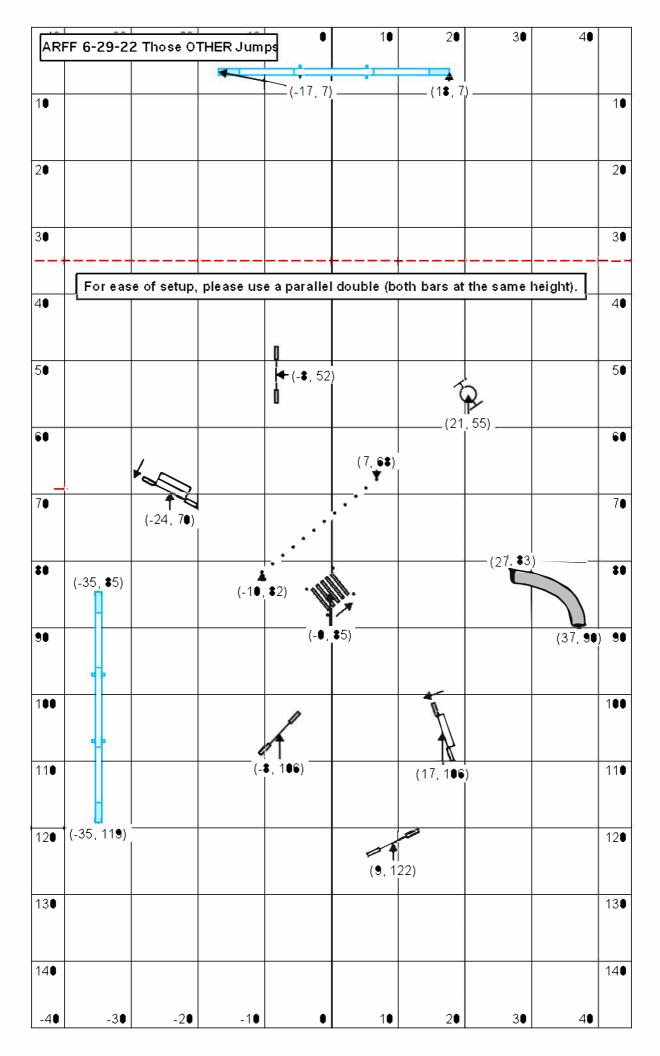

|                         |                                                                  | *                              |                                  |                               |                                | ARFF 6 29 22: These OTHER Jumps based on 2018 Cynosport World Games Steeplechase Quarter finals |         |                   |             |                                                  |               |             |                                      |                                  |                      |
|-------------------------|------------------------------------------------------------------|--------------------------------|----------------------------------|-------------------------------|--------------------------------|-------------------------------------------------------------------------------------------------|---------|-------------------|-------------|--------------------------------------------------|---------------|-------------|--------------------------------------|----------------------------------|----------------------|
|                         |                                                                  | 8                              |                                  |                               | 5                              |                                                                                                 |         |                   |             | 6                                                |               |             | <b>5</b>                             |                                  |                      |
| ,                       |                                                                  |                                |                                  |                               |                                |                                                                                                 |         | Turn are<br>tripl |             |                                                  |               | V           | 77                                   |                                  |                      |
| y                       | 9                                                                |                                | · · ·                            |                               |                                |                                                                                                 |         | 5 \$              | Sey.        |                                                  |               |             |                                      |                                  |                      |
|                         | 1                                                                | 5<br>5                         |                                  |                               |                                |                                                                                                 |         |                   |             |                                                  |               | 9           |                                      | <u> </u>                         |                      |
|                         |                                                                  | į.                             | 3                                |                               |                                |                                                                                                 | U       |                   |             |                                                  | ilia          | 4           |                                      |                                  | 3                    |
|                         |                                                                  |                                |                                  | 4                             | ₩ 3                            |                                                                                                 |         |                   |             | 9                                                |               |             | a l                                  |                                  |                      |
| ,                       |                                                                  | 6 2                            | 6                                |                               | A                              |                                                                                                 |         |                   |             |                                                  |               |             | 2 1                                  |                                  |                      |
|                         |                                                                  |                                |                                  | 1                             |                                |                                                                                                 |         |                   |             |                                                  |               |             |                                      |                                  |                      |
| coming of<br>try a rear | dd" jumps ard<br>ut of the #4-#<br>crossbefore<br>reave entry (# | i6 line, s∙ lin<br>the weaves: | ie him up car<br>? He'll land le | efully for we<br>ng after the | ave entry. W<br>triple so gati | ill y∙u be dari                                                                                 | ing and | the br∙ad         | jump, h•w v | ble—brĕad ju<br>vill y∳u get h<br>t, y∳u're g••• | im turned tov | vard the #5 | lirection. If yo<br>triple. If you v | our deg is fly<br>vrap the tire, | ing after<br>and get |
|                         |                                                                  | ,                              |                                  |                               |                                |                                                                                                 |         |                   |             |                                                  |               |             |                                      |                                  |                      |