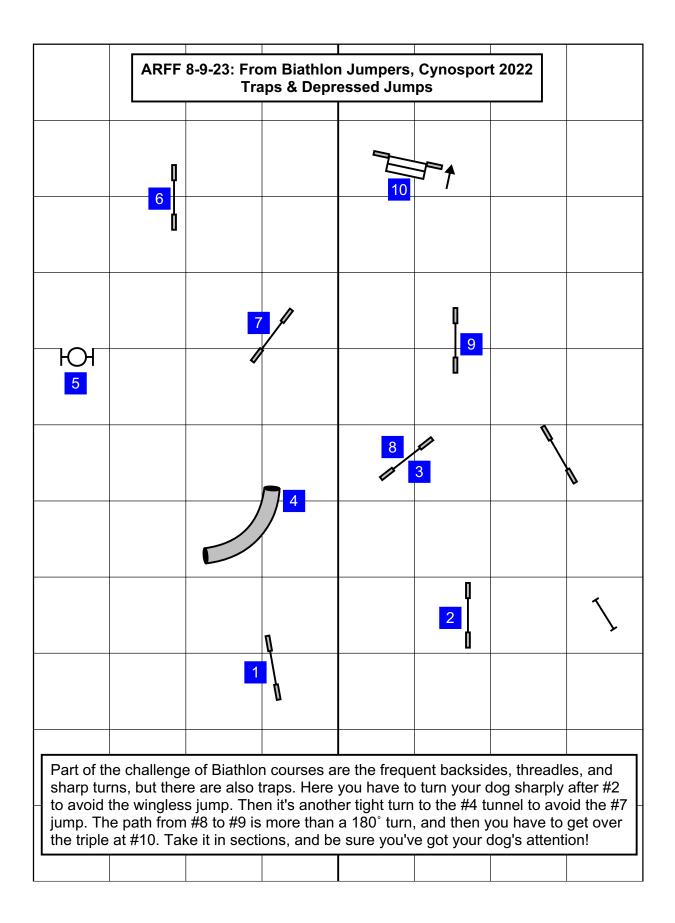

| AR  | FF 8-9-23 | : Traps        | in Bia | athlon Jur     | npers 0   | 10         | 20       | 30                                       | 40       |                  |
|-----|-----------|----------------|--------|----------------|-----------|------------|----------|------------------------------------------|----------|------------------|
|     |           |                |        |                |           |            |          |                                          |          |                  |
| 10  |           |                |        |                |           |            | (18, 7   | )                                        |          | 10               |
| 20  |           |                | (      | -17, 7)        |           |            |          |                                          |          | 20               |
| 30  |           |                |        |                |           |            |          |                                          |          | 30               |
|     |           |                | F      | rom Biath      | lon Jumpe | rs, Cynosp | ort 2022 |                                          |          |                  |
| 40  |           |                |        |                |           |            |          |                                          |          | 40               |
| 50  |           |                |        |                |           |            | (14, 60) |                                          |          | 50               |
| 60  |           |                |        | <b>↓</b> (-16, | , 63)     |            |          |                                          |          | 60               |
| 70  |           |                |        |                |           |            |          |                                          |          | 70               |
| 80  | (-35, 85) | HQH<br>29, 84) |        |                | (-3, 81)  |            |          | ┃<br>◀ (21, 82)<br>┃                     |          | 80               |
| 90  |           |                |        |                |           |            |          |                                          |          | 90               |
| 100 |           |                |        |                | (-3, 101  | )          | (15, 97) |                                          | (35, 97) | 100              |
| 110 |           |                |        | (-12, 1        | 10)       |            |          | <b>[</b><br><b>■</b> (23, 1 <sup>2</sup> | 18)      | 110              |
| 120 | (-35, 119 | )              |        |                |           |            |          |                                          | (41,     | <b>P</b><br>118) |
| 130 |           |                |        |                | (-3, 125  | )          |          |                                          |          | 130              |
| 140 |           |                |        |                |           |            |          |                                          |          | 140              |
| -40 | -30       |                | -20    | -10            | 0         | 10         | 20       | 30                                       | 40       |                  |